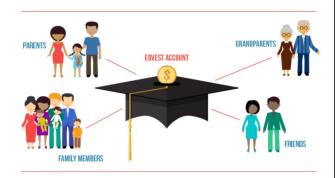

#### TIS THE SEASON FOR EDVEST

The increasing cost of college has come with increasing levels of student debt. But by gifting Edvest, Wisconsin's Official College Savings Plan, even grandparents can help alleviate some of that debt.

Opening an account now has other benefits for grandparents as well, like eligibility for the 2016 Wisconsin state tax benefits and reducing taxable income by up to \$3,100 per beneficiary. In fact, investment earnings also can grow tax-deferred at the federal and state level,

and can be withdrawn tax-free as long as they're used for qualified higher education expenses

This season, help your grandchild fulfill their dreams with the gift of an Edvest account. Learn more at Edvest.com/gift.